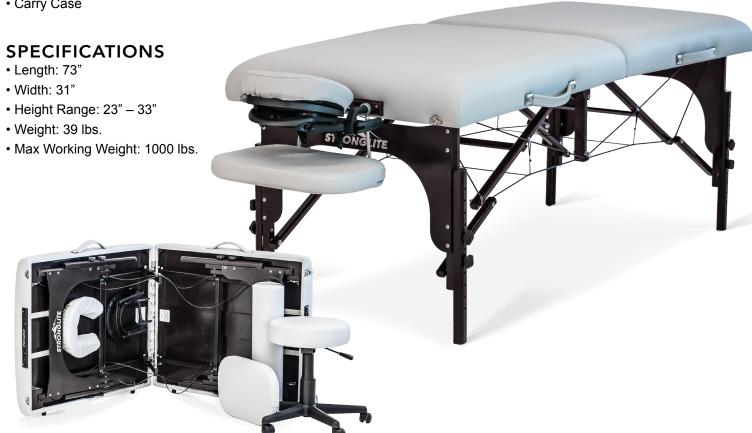

## Extremely Strong, Supremely Comfortable

Rated the highest strength table on the market, the Premier boasts a 1000-lb. working weight and is perfect for an incredible range of massage modalities and treatments.

### Table Package

- Perfect for all modalities from deep tissue to Ashiatsu —1000-lb. Working Weight!
- · Box beam reinforcement and dovetail construction for unmatched strength
- PowerLock<sup>™</sup> support system and double knobs
- · Reiki endplates and dual face rest outlets allow for versatility
- 3" Deluxe multi-layer cushioning system for spa-level comfort

#### PREMIUM PACKAGE

- Massage Table
- Curve Headrest with Curve Memory Foam Cushion
- Bolster
- Arm Support
- Carry Case

#### STARTER PACKAGE

- Massage Table
- Curve Headrest with Curve Memory Foam Cushion
- · Carry Case

Rolling Stool sold seperately