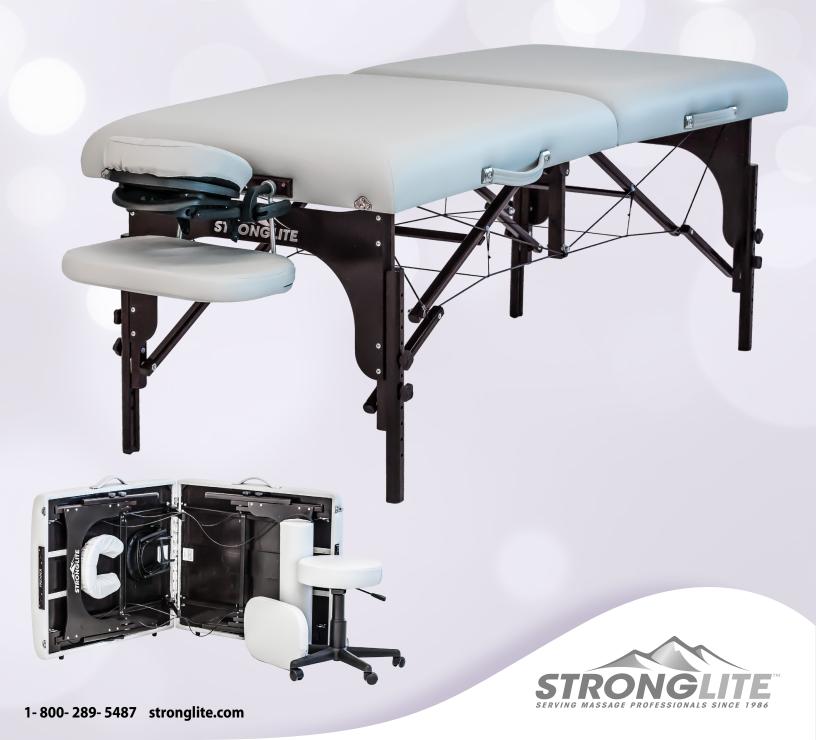

## Extremely Strong, Supremely Comfortable

Rated the highest strength table on the market, the Premier boasts a 1000-lb. working weight and is perfect for an incredible range of massage modalities and treatments.

### Table Package

- Perfect for all modalities from deep tissue to Ashiatsu —1000-lb. Working Weight!
- · Box beam reinforcement and dovetail construction for unmatched strength
- PowerLock<sup>™</sup> support system and double knobs
- · Reiki endplates and dual face rest outlets allow for versatility
- 3" Deluxe multi-layer cushioning system for spa-level comfort

#### PREMIUM PACKAGE

- Massage Table
- Curve Headrest with Curve Memory Foam Cushion
- Bolster
- Arm Support
- Carry Case

#### STARTER PACKAGE

- Massage Table
- Curve Headrest with Curve Memory Foam Cushion
- · Carry Case

Rolling Stool sold seperately