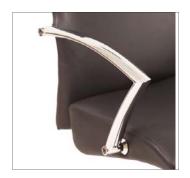

## **Sleek Styling Chair**

| Model           |                                                                                                                                                                                                 | SL12                   |
|-----------------|-------------------------------------------------------------------------------------------------------------------------------------------------------------------------------------------------|------------------------|
| Base            | Description                                                                                                                                                                                     | Styler                 |
|                 | 3F footrest & base listed                                                                                                                                                                       | Otyler                 |
| LB12UBC         | 23" dia.                                                                                                                                                                                        |                        |
| LB12UFC         | 23" dia.                                                                                                                                                                                        |                        |
| CB12BC          | 24" dia.                                                                                                                                                                                        | Available Base Options |
| CB12FC          | 24" dia.                                                                                                                                                                                        |                        |
| DB12            | 24" dia.                                                                                                                                                                                        | Base Colors            |
| DB12SS          | 24" dia.                                                                                                                                                                                        | BC - Painted           |
| 32CC            | 25" 5 star                                                                                                                                                                                      | FC - Brushed Chrome    |
|                 |                                                                                                                                                                                                 |                        |
| Colors:         |                                                                                                                                                                                                 |                        |
| Specify Grade 1 | or Grade 2 fabric and paint colors                                                                                                                                                              |                        |
|                 |                                                                                                                                                                                                 |                        |
| Specifications  |                                                                                                                                                                                                 |                        |
| (Lbs)           | Ship Weight                                                                                                                                                                                     | 84                     |
| (Inches)        | Seat Height                                                                                                                                                                                     | 18 1/2                 |
|                 | Back Height                                                                                                                                                                                     | 32                     |
|                 | Outside Width                                                                                                                                                                                   | 23                     |
|                 | Inside Arm Width                                                                                                                                                                                | 19                     |
|                 | Front-to-Back                                                                                                                                                                                   | 25                     |
| Footrests       |                                                                                                                                                                                                 |                        |
|                 | 04AF painted                                                                                                                                                                                    | 04ACF chrome           |
|                 | 05AF painted                                                                                                                                                                                    | 19F painted            |
|                 | 05ACF painted                                                                                                                                                                                   | 19CF chrome            |
| Features & Bene | efits                                                                                                                                                                                           |                        |
|                 | The Sleek styling chair offers striking polished<br>chrome arms. Functional and beautiful padded<br>upholstered seat and fixed Back. Accent stitching<br>appears on the back side of the chair. |                        |