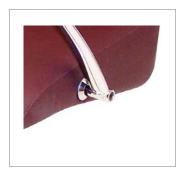

## **Sleek Styling Chair**

| Model           |                                                                                                                                                                                                 | SL12                   |
|-----------------|-------------------------------------------------------------------------------------------------------------------------------------------------------------------------------------------------|------------------------|
| Base            | Description                                                                                                                                                                                     | Styler                 |
|                 | 3F footrest & base listed                                                                                                                                                                       | Otyler                 |
| LB12UBC         | 23" dia.                                                                                                                                                                                        |                        |
| LB12UFC         | 23" dia.                                                                                                                                                                                        |                        |
| CB12BC          | 24" dia.                                                                                                                                                                                        | Available Base Options |
| CB12FC          | 24" dia.                                                                                                                                                                                        |                        |
| DB12            | 24" dia.                                                                                                                                                                                        | Base Colors            |
| DB12SS          | 24" dia.                                                                                                                                                                                        | BC - Painted           |
| 32CC            | 25" 5 star                                                                                                                                                                                      | FC - Brushed Chrome    |
|                 |                                                                                                                                                                                                 |                        |
| Colors:         |                                                                                                                                                                                                 |                        |
| Specify Grade 1 | or Grade 2 fabric and paint colors                                                                                                                                                              |                        |
|                 |                                                                                                                                                                                                 |                        |
| Specifications  |                                                                                                                                                                                                 |                        |
| (Lbs)           | Ship Weight                                                                                                                                                                                     | 84                     |
| (Inches)        | Seat Height                                                                                                                                                                                     | 18 1/2                 |
|                 | Back Height                                                                                                                                                                                     | 32                     |
|                 | Outside Width                                                                                                                                                                                   | 23                     |
|                 | Inside Arm Width                                                                                                                                                                                | 19                     |
|                 | Front-to-Back                                                                                                                                                                                   | 25                     |
| Footrests       |                                                                                                                                                                                                 |                        |
|                 | 04AF painted                                                                                                                                                                                    | 04ACF chrome           |
|                 | 05AF painted                                                                                                                                                                                    | 19F painted            |
|                 | 05ACF painted                                                                                                                                                                                   | 19CF chrome            |
| Features & Bene | efits                                                                                                                                                                                           |                        |
|                 | The Sleek styling chair offers striking polished<br>chrome arms. Functional and beautiful padded<br>upholstered seat and fixed Back. Accent stitching<br>appears on the back side of the chair. |                        |