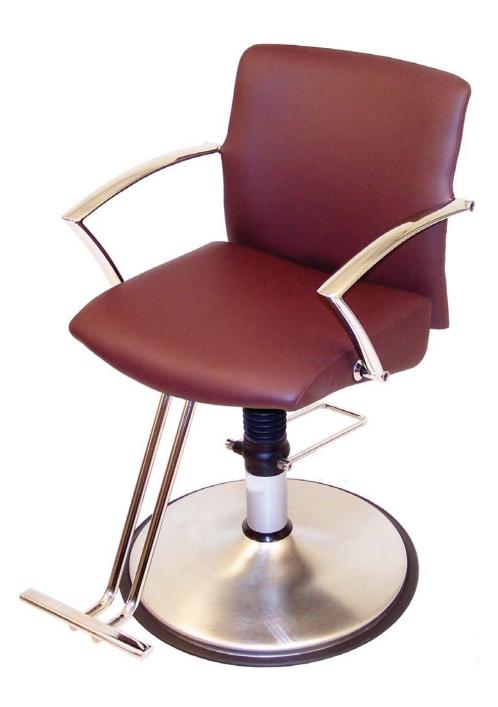

## **Sleek Styling Chair**

| Model           |                                                                                                                                                                                                 | SL12                   |
|-----------------|-------------------------------------------------------------------------------------------------------------------------------------------------------------------------------------------------|------------------------|
| Base            | Description                                                                                                                                                                                     | Styler                 |
|                 | 3F footrest & base listed                                                                                                                                                                       | Otyler                 |
| LB12UBC         | 23" dia.                                                                                                                                                                                        |                        |
| LB12UFC         | 23" dia.                                                                                                                                                                                        |                        |
| CB12BC          | 24" dia.                                                                                                                                                                                        | Available Base Options |
| CB12FC          | 24" dia.                                                                                                                                                                                        |                        |
| DB12            | 24" dia.                                                                                                                                                                                        | Base Colors            |
| DB12SS          | 24" dia.                                                                                                                                                                                        | BC - Painted           |
| 32CC            | 25" 5 star                                                                                                                                                                                      | FC - Brushed Chrome    |
|                 |                                                                                                                                                                                                 |                        |
| Colors:         |                                                                                                                                                                                                 |                        |
| Specify Grade 1 | or Grade 2 fabric and paint colors                                                                                                                                                              |                        |
|                 |                                                                                                                                                                                                 |                        |
| Specifications  |                                                                                                                                                                                                 |                        |
| (Lbs)           | Ship Weight                                                                                                                                                                                     | 84                     |
| (Inches)        | Seat Height                                                                                                                                                                                     | 18 1/2                 |
|                 | Back Height                                                                                                                                                                                     | 32                     |
|                 | Outside Width                                                                                                                                                                                   | 23                     |
|                 | Inside Arm Width                                                                                                                                                                                | 19                     |
|                 | Front-to-Back                                                                                                                                                                                   | 25                     |
| Footrests       |                                                                                                                                                                                                 |                        |
|                 | 04AF painted                                                                                                                                                                                    | 04ACF chrome           |
|                 | 05AF painted                                                                                                                                                                                    | 19F painted            |
|                 | 05ACF painted                                                                                                                                                                                   | 19CF chrome            |
| Features & Bene | efits                                                                                                                                                                                           |                        |
|                 | The Sleek styling chair offers striking polished<br>chrome arms. Functional and beautiful padded<br>upholstered seat and fixed Back. Accent stitching<br>appears on the back side of the chair. |                        |