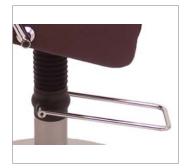

## **Sleek Styling Chair**

| Model           |                                                                                                                                                                                                 | SL12                   |
|-----------------|-------------------------------------------------------------------------------------------------------------------------------------------------------------------------------------------------|------------------------|
| Base            | Description                                                                                                                                                                                     | Styler                 |
|                 | 3F footrest & base listed                                                                                                                                                                       | Otyler                 |
| LB12UBC         | 23" dia.                                                                                                                                                                                        |                        |
| LB12UFC         | 23" dia.                                                                                                                                                                                        |                        |
| CB12BC          | 24" dia.                                                                                                                                                                                        | Available Base Options |
| CB12FC          | 24" dia.                                                                                                                                                                                        |                        |
| DB12            | 24" dia.                                                                                                                                                                                        | Base Colors            |
| DB12SS          | 24" dia.                                                                                                                                                                                        | BC - Painted           |
| 32CC            | 25" 5 star                                                                                                                                                                                      | FC - Brushed Chrome    |
|                 |                                                                                                                                                                                                 |                        |
| Colors:         |                                                                                                                                                                                                 |                        |
| Specify Grade 1 | or Grade 2 fabric and paint colors                                                                                                                                                              |                        |
|                 |                                                                                                                                                                                                 |                        |
| Specifications  |                                                                                                                                                                                                 |                        |
| (Lbs)           | Ship Weight                                                                                                                                                                                     | 84                     |
| (Inches)        | Seat Height                                                                                                                                                                                     | 18 1/2                 |
|                 | Back Height                                                                                                                                                                                     | 32                     |
|                 | Outside Width                                                                                                                                                                                   | 23                     |
|                 | Inside Arm Width                                                                                                                                                                                | 19                     |
|                 | Front-to-Back                                                                                                                                                                                   | 25                     |
| Footrests       |                                                                                                                                                                                                 |                        |
|                 | 04AF painted                                                                                                                                                                                    | 04ACF chrome           |
|                 | 05AF painted                                                                                                                                                                                    | 19F painted            |
|                 | 05ACF painted                                                                                                                                                                                   | 19CF chrome            |
| Features & Bene | efits                                                                                                                                                                                           |                        |
|                 | The Sleek styling chair offers striking polished<br>chrome arms. Functional and beautiful padded<br>upholstered seat and fixed Back. Accent stitching<br>appears on the back side of the chair. |                        |