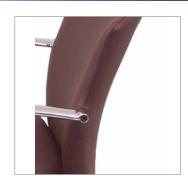

## **Sleek Styling Chair**

| Model           |                                                                                                                                                                                                 | SL12                   |
|-----------------|-------------------------------------------------------------------------------------------------------------------------------------------------------------------------------------------------|------------------------|
| Base            | Description                                                                                                                                                                                     | Styler                 |
|                 | 3F footrest & base listed                                                                                                                                                                       | Otyler                 |
| LB12UBC         | 23" dia.                                                                                                                                                                                        |                        |
| LB12UFC         | 23" dia.                                                                                                                                                                                        |                        |
| CB12BC          | 24" dia.                                                                                                                                                                                        | Available Base Options |
| CB12FC          | 24" dia.                                                                                                                                                                                        |                        |
| DB12            | 24" dia.                                                                                                                                                                                        | Base Colors            |
| DB12SS          | 24" dia.                                                                                                                                                                                        | BC - Painted           |
| 32CC            | 25" 5 star                                                                                                                                                                                      | FC - Brushed Chrome    |
|                 |                                                                                                                                                                                                 |                        |
| Colors:         |                                                                                                                                                                                                 |                        |
| Specify Grade 1 | or Grade 2 fabric and paint colors                                                                                                                                                              |                        |
|                 |                                                                                                                                                                                                 |                        |
| Specifications  |                                                                                                                                                                                                 |                        |
| (Lbs)           | Ship Weight                                                                                                                                                                                     | 84                     |
| (Inches)        | Seat Height                                                                                                                                                                                     | 18 1/2                 |
|                 | Back Height                                                                                                                                                                                     | 32                     |
|                 | Outside Width                                                                                                                                                                                   | 23                     |
|                 | Inside Arm Width                                                                                                                                                                                | 19                     |
|                 | Front-to-Back                                                                                                                                                                                   | 25                     |
| Footrests       |                                                                                                                                                                                                 |                        |
|                 | 04AF painted                                                                                                                                                                                    | 04ACF chrome           |
|                 | 05AF painted                                                                                                                                                                                    | 19F painted            |
|                 | 05ACF painted                                                                                                                                                                                   | 19CF chrome            |
| Features & Bene | efits                                                                                                                                                                                           |                        |
|                 | The Sleek styling chair offers striking polished<br>chrome arms. Functional and beautiful padded<br>upholstered seat and fixed Back. Accent stitching<br>appears on the back side of the chair. |                        |