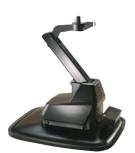

## T7B\*

Legendary for its durability and range of height, the electric base T7B is available in black.

With ETL.

#### Specifications

Compact Hilox Motorized hydraulic base in black.

Rating: 115V AC, 60Hz, 350W (approx 3.31A)

BS-T7B

\*recommended for styling chairs only.