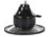

### **FMB**

Clean-up is easy around the FMB floor-mounted hydraulic base, available in chrome.

### Specifications

Floor mount hydraulic base and pump cover in chrome.

Diameter: 6.5" Height: 12.5" Stroke: 6"

**BS-FMB** 