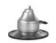

### B1A

Takara Belmont's standard and our best selling hydraulic base in bright chrome.

#### **Specifications**

Standard hydraulic base and pump covered in bright chrome.

Diameter: 24" Height: 16" Stroke: 8"

BS-B1A