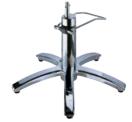

### B<sub>5</sub>C

Heavy-duty B5C hydraulic base in brushed chrome.

#### Specifications

Hydraulic base and pump cover in brushed chrome.

Diameter: 24" Height: 16" Stroke: 8"

BS-B5C