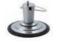

### B1A

Takara Belmont's standard and our best selling hydraulic base in bright chrome.

#### **Specifications**

Standard hydraulic base and pump covered in bright chrome.

Diameter: 24" Height: 16" Stroke: 8"

BS-B1A