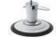

### FCS

The FCS base looks slight but is a durable choice in beautiful bright chrome.

#### **Specifications**

Slim hydraulic base and pump cover in bright chrome.

Diameter: 23" Height: 16.5" Stroke: 8"

**BS-FCS** 