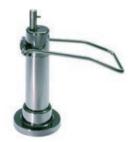

### **FMB**

Clean-up is easy around the FMB floor-mounted hydraulic base, available in chrome.

### Specifications

Floor mount hydraulic base and pump cover in chrome.

Diameter: 6.5" Height: 12.5" Stroke: 6"

**BS-FMB** 