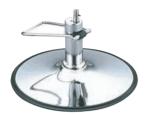

### FCS

The FCS base looks slight but is a durable choice in beautiful bright chrome.

#### **Specifications**

Slim hydraulic base and pump cover in bright chrome.

Diameter: 23" Height: 16.5" Stroke: 8"

**BS-FCS** 