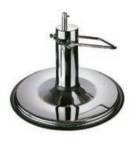

### B1A

Takara Belmont's standard and our best selling hydraulic base in bright chrome.

#### **Specifications**

Standard hydraulic base and pump covered in bright chrome.

Diameter: 24" Height: 16" Stroke: 8"

BS-B1A