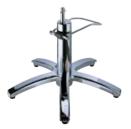

### B1A

Takara Belmont's standard and our best selling hydraulic base in bright chrome.

#### **Specifications**

Standard hydraulic base and pump covered in bright chrome.

Diameter: 24" Height: 16" Stroke: 8"

BS-B1A