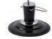

### B<sub>5</sub>C

Heavy-duty B5C hydraulic base in brushed chrome.

#### Specifications

Hydraulic base and pump cover in brushed chrome.

Diameter: 24" Height: 16" Stroke: 8"

BS-B5C