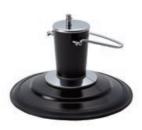

### B<sub>5</sub>C

Heavy-duty B5C hydraulic base in brushed chrome.

#### Specifications

Hydraulic base and pump cover in brushed chrome.

Diameter: 24" Height: 16" Stroke: 8"

BS-B5C