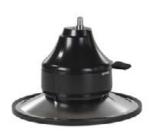

### **FMB**

Clean-up is easy around the FMB floor-mounted hydraulic base, available in chrome.

### Specifications

Floor mount hydraulic base and pump cover in chrome.

Diameter: 6.5" Height: 12.5" Stroke: 6"

**BS-FMB** 