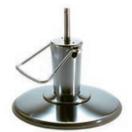

### B<sub>5</sub>C

Heavy-duty B5C hydraulic base in brushed chrome.

#### Specifications

Hydraulic base and pump cover in brushed chrome.

Diameter: 24" Height: 16" Stroke: 8"

BS-B5C