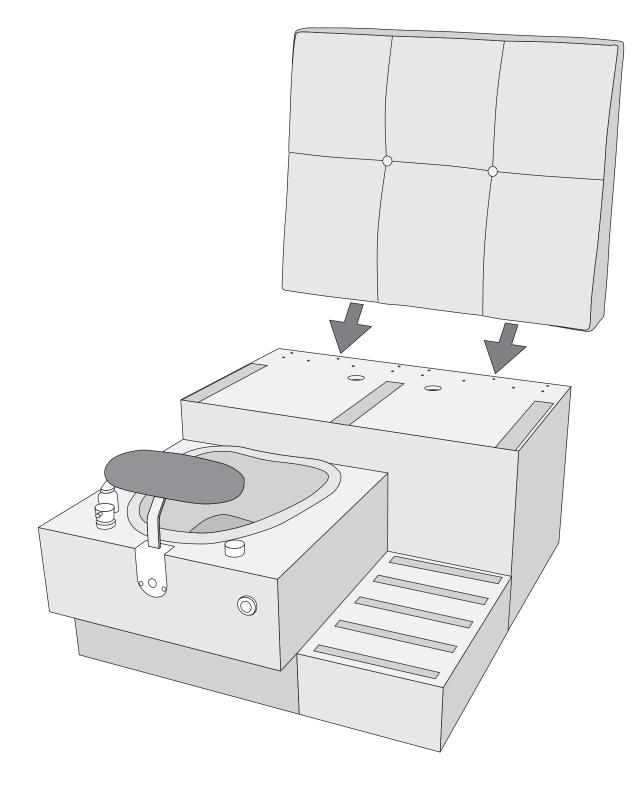

ine can be heavy or awkward. Use a second person when doing the assembly steps involving these parts. Do not do steps that involve heavy lifting or awkward movements on your own.

• Set up this machine on a solid, level, horizontal surface.

• Do not try to change the design or functionality of this unit. This could compromise the safety of this unit and will void the warranty.

• Do not use until the machine has been fully assembled and inspected for correct performance in accordance with the Owner's Manual.

• Read and understand the complete Owner's Manual supplied with this machine before first use. Keep the Owner's and Assembly Manuals for future reference.

• Do all assembly steps in the sequence given. Incorrect assembly can lead to injury or malfunctioning of the machine.











# SINGLE BENCH ASSEMBLY INSTRUCTIONS





#### **Included Hardware for Double Bench**



#### Double Bench Assembly (2 Single Steps, Asymmetrical )



## Double Bench Assembly (1 Double Step, Symmetrical)



#### Included Hardware for Triple Bench



#### Triple Bench Assembly (3 Single Steps )



## Triple Bench Assembly (1 Single & 1 Double Step)





Manufacturer of Luxurious Pedicure Spas, High Quality Salon and Spa Furnitures.

> **Gulfstream Inc.** Cambridge, Ontario, Canada N1R 5X5

© 2014 All rights reserved. Design and Specifications are subject to change without notice.