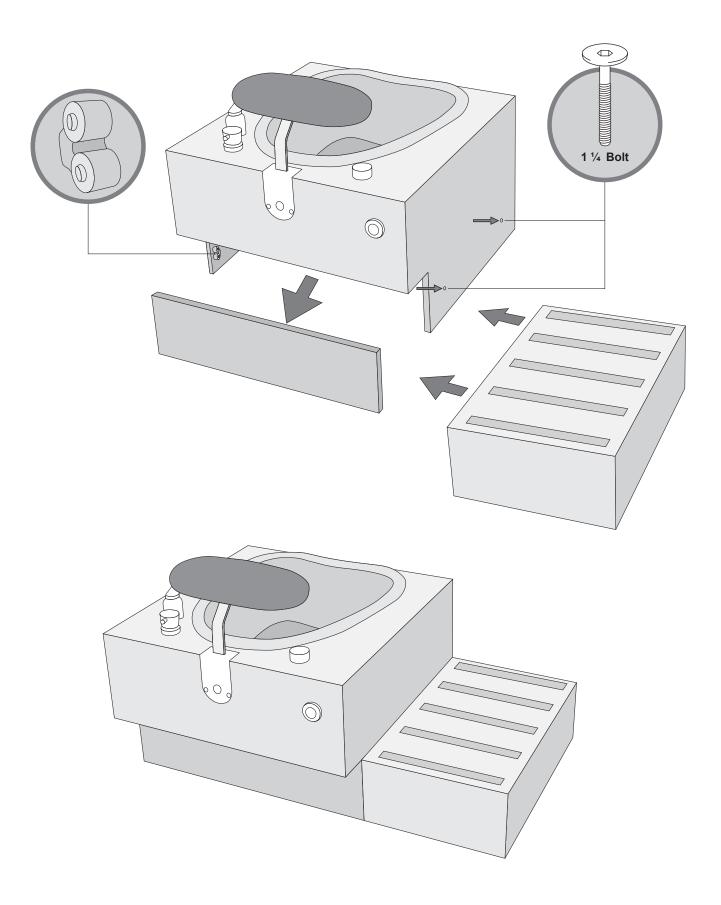

machine can be heavy or awkward. Use a second person when doing the assembly steps involving these parts. Do not do steps that involve heavy lifting or awkward movements on your own.

• Set up this machine on a solid, level, horizontal surface.

• Do not try to change the design or functionality of this unit. This could compromise the safety of this unit and will void the warranty.

• Do not use until the machine has been fully assembled and inspected for correct performance in accordance with the Owner's Manual.

• Read and understand the complete Owner's Manual supplied with this machine before first use. Keep the Owner's and Assembly Manuals for future reference.

• Do all assembly steps in the sequence given. Incorrect assembly can lead to injury or malfunctioning of the machine.











# SINGLE BENCH ASSEMBLY INSTRUCTIONS





#### **Included Hardware for Double Bench**



#### Double Bench Assembly (2 Single Steps, Asymmetrical )



## Double Bench Assembly (1 Double Step, Symmetrical)



#### Included Hardware for Triple Bench



#### Triple Bench Assembly (3 Single Steps )



## Triple Bench Assembly (1 Single & 1 Double Step)





Manufacturer of Luxurious Pedicure Spas, High Quality Salon and Spa Furnitures.

> **Gulfstream Inc.** Cambridge, Ontario, Canada N1R 5X5

© 2014 All rights reserved. Design and Specifications are subject to change without notice.