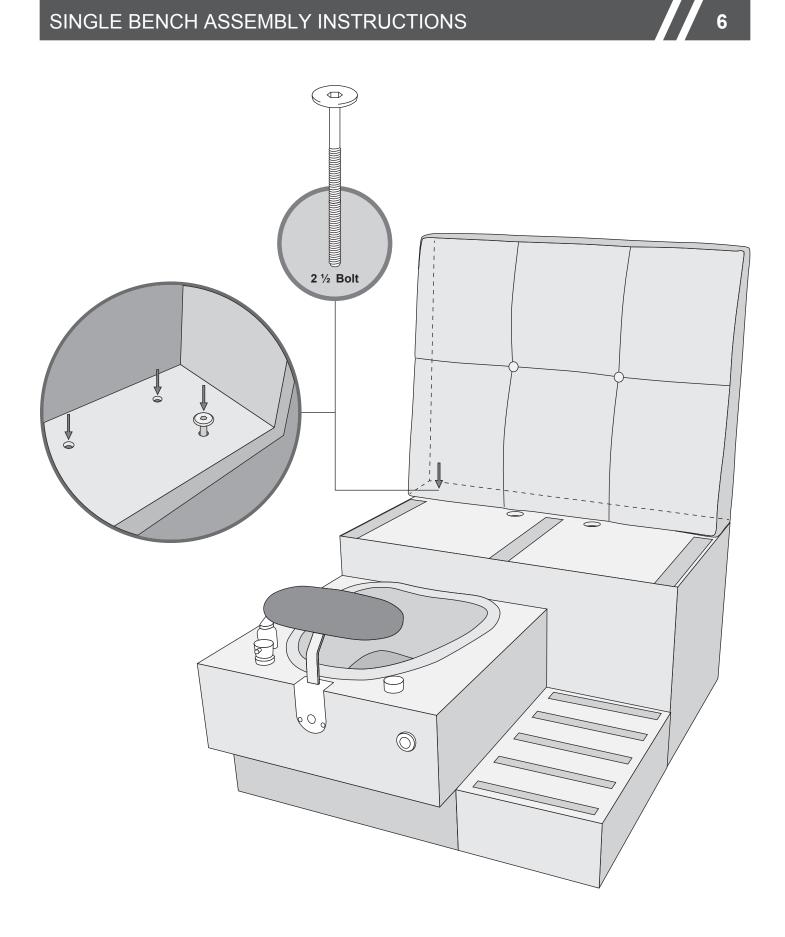

d person when doing the assembly steps involving these parts. Do not do steps that involve heavy lifting or awkward movements on your own.

• Set up this machine on a solid, level, horizontal surface.

• Do not try to change the design or functionality of this unit. This could compromise the safety of this unit and will void the warranty.

• Do not use until the machine has been fully assembled and inspected for correct performance in accordance with the Owner's Manual.

• Read and understand the complete Owner's Manual supplied with this machine before first use. Keep the Owner's and Assembly Manuals for future reference.

• Do all assembly steps in the sequence given. Incorrect assembly can lead to injury or malfunctioning of the machine.











# SINGLE BENCH ASSEMBLY INSTRUCTIONS





#### **Included Hardware for Double Bench**



#### Double Bench Assembly (2 Single Steps, Asymmetrical )



## Double Bench Assembly (1 Double Step, Symmetrical)



#### Included Hardware for Triple Bench



#### Triple Bench Assembly (3 Single Steps )



## Triple Bench Assembly (1 Single & 1 Double Step)





Manufacturer of Luxurious Pedicure Spas, High Quality Salon and Spa Furnitures.

> **Gulfstream Inc.** Cambridge, Ontario, Canada N1R 5X5

© 2014 All rights reserved. Design and Specifications are subject to change without notice.