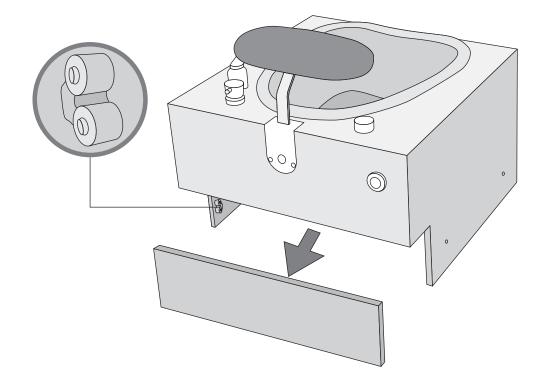

e machine can be heavy or awkward. Use a second person when doing the assembly steps involving these parts. Do not do steps that involve heavy lifting or awkward movements on your own.

• Set up this machine on a solid, level, horizontal surface.

• Do not try to change the design or functionality of this unit. This could compromise the safety of this unit and will void the warranty.

• Do not use until the machine has been fully assembled and inspected for correct performance in accordance with the Owner's Manual.

• Read and understand the complete Owner's Manual supplied with this machine before first use. Keep the Owner's and Assembly Manuals for future reference.

• Do all assembly steps in the sequence given. Incorrect assembly can lead to injury or malfunctioning of the machine.











# SINGLE BENCH ASSEMBLY INSTRUCTIONS





#### **Included Hardware for Double Bench**



#### Double Bench Assembly (2 Single Steps, Asymmetrical )



## Double Bench Assembly (1 Double Step, Symmetrical)



#### Included Hardware for Triple Bench



#### Triple Bench Assembly (3 Single Steps )



## Triple Bench Assembly (1 Single & 1 Double Step)





Manufacturer of Luxurious Pedicure Spas, High Quality Salon and Spa Furnitures.

> **Gulfstream Inc.** Cambridge, Ontario, Canada N1R 5X5

© 2014 All rights reserved. Design and Specifications are subject to change without notice.