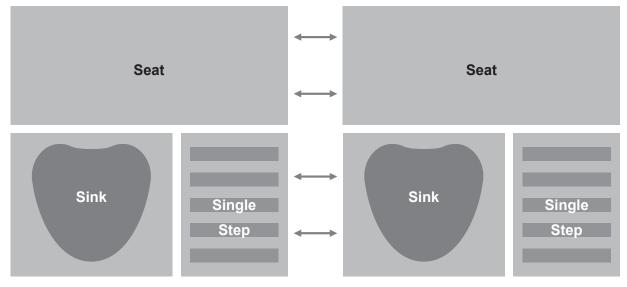

ward movements on your own.

• Set up this machine on a solid, level, horizontal surface.

• Do not try to change the design or functionality of this unit. This could compromise the safety of this unit and will void the warranty.

• Do not use until the machine has been fully assembled and inspected for correct performance in accordance with the Owner's Manual.

• Read and understand the complete Owner's Manual supplied with this machine before first use. Keep the Owner's and Assembly Manuals for future reference.

• Do all assembly steps in the sequence given. Incorrect assembly can lead to injury or malfunctioning of the machine.











# SINGLE BENCH ASSEMBLY INSTRUCTIONS





#### **Included Hardware for Double Bench**



#### Double Bench Assembly (2 Single Steps, Asymmetrical )



## Double Bench Assembly (1 Double Step, Symmetrical)



#### Included Hardware for Triple Bench



#### Triple Bench Assembly (3 Single Steps )



## Triple Bench Assembly (1 Single & 1 Double Step)





Manufacturer of Luxurious Pedicure Spas, High Quality Salon and Spa Furnitures.

> **Gulfstream Inc.** Cambridge, Ontario, Canada N1R 5X5

© 2014 All rights reserved. Design and Specifications are subject to change without notice.