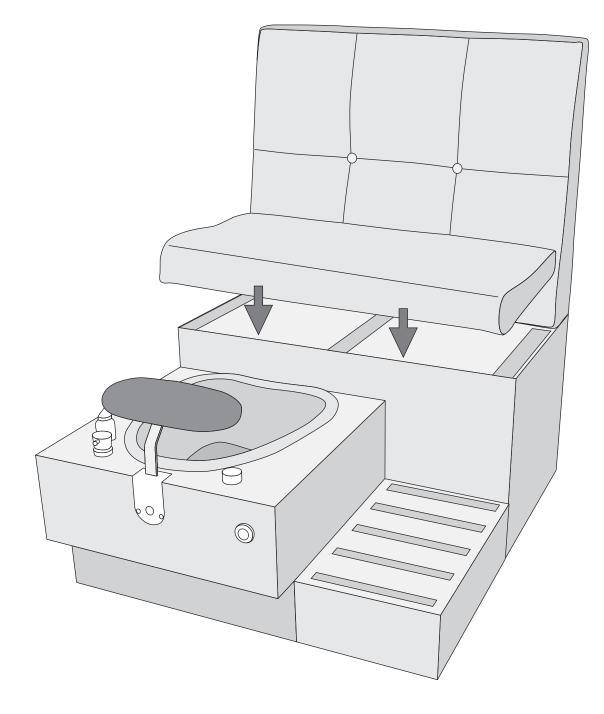

person when doing the assembly steps involving these parts. Do not do steps that involve heavy lifting or awkward movements on your own.

• Set up this machine on a solid, level, horizontal surface.

• Do not try to change the design or functionality of this unit. This could compromise the safety of this unit and will void the warranty.

• Do not use until the machine has been fully assembled and inspected for correct performance in accordance with the Owner's Manual.

• Read and understand the complete Owner's Manual supplied with this machine before first use. Keep the Owner's and Assembly Manuals for future reference.

• Do all assembly steps in the sequence given. Incorrect assembly can lead to injury or malfunctioning of the machine.











# SINGLE BENCH ASSEMBLY INSTRUCTIONS





#### **Included Hardware for Double Bench**



#### Double Bench Assembly (2 Single Steps, Asymmetrical )



## Double Bench Assembly (1 Double Step, Symmetrical)



#### Included Hardware for Triple Bench



#### Triple Bench Assembly (3 Single Steps )



## Triple Bench Assembly (1 Single & 1 Double Step)





Manufacturer of Luxurious Pedicure Spas, High Quality Salon and Spa Furnitures.

> **Gulfstream Inc.** Cambridge, Ontario, Canada N1R 5X5

© 2014 All rights reserved. Design and Specifications are subject to change without notice.