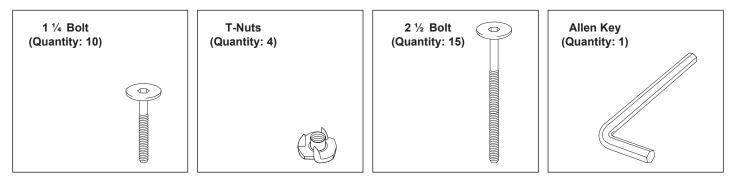

# SINGLE, DOUBLE, TRIPLE TIFFANY BENCH ASSEMBLY INSTRUCTIONS



© 2014 All rights reserved. Design and Specifications are subject to change without notice.

#### Included Hardware for Single Bench



#### **Important Safety Instructions**

Obey the following warnings:

- Keep bystanders and children away from the product you are assembling at all times.
- Do not connect power supply to the machine until instructed to do so.
- Do not assemble this machine outdoors or in a wet or moist location.

• Make sure assembly is done in an appropriate work space away from foot traffic and exposure to bystanders.

• Some components of the machine can be heavy or awkward. Use a second person when doing the assembly steps involving these parts. Do not do steps that involve heavy lifting or awkward movements on your own.

• Set up this machine on a solid, level, horizontal surface.

• Do not try to change the design or functionality of this unit. This could compromise the safety of this unit and wi