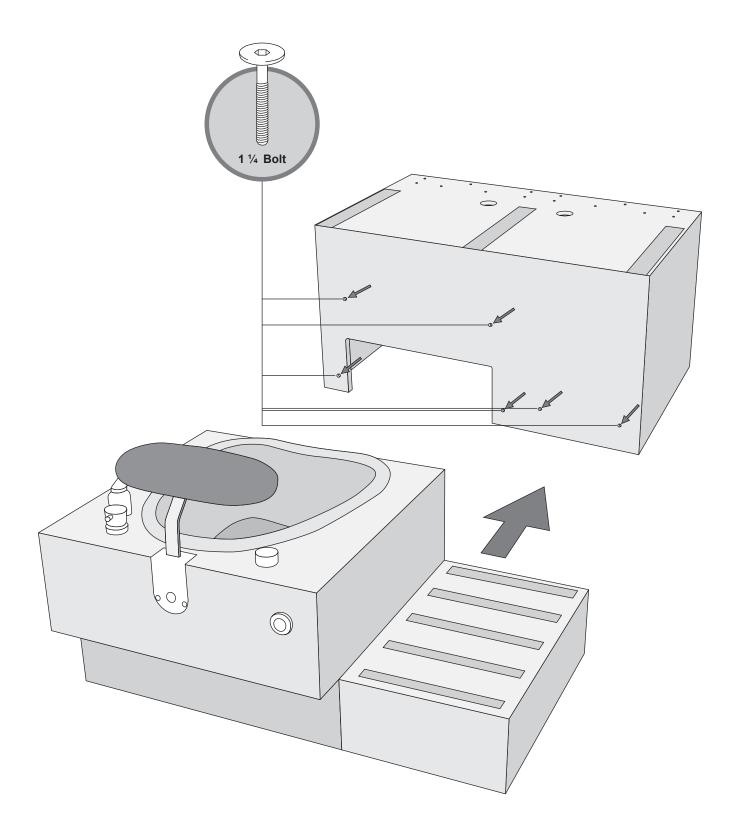

chine can be heavy or awkward. Use a second person when doing the assembly steps involving these parts. Do not do steps that involve heavy lifting or awkward movements on your own.

• Set up this machine on a solid, level, horizontal surface.

• Do not try to change the design or functionality of this unit. This could compromise the safety of this unit and will void the warranty.

• Do not use until the machine has been fully assembled and inspected for correct performance in accordance with the Owner's Manual.

• Read and understand the complete Owner's Manual supplied with this machine before first use. Keep the Owner's and Assembly Manuals for future reference.

• Do all assembly steps in the sequence given. Incorrect assembly can lead to injury or malfunctioning of the machine.











# SINGLE BENCH ASSEMBLY INSTRUCTIONS





#### **Included Hardware for Double Bench**



#### Double Bench Assembly (2 Single Steps, Asymmetrical )



## Double Bench Assembly (1 Double Step, Symmetrical)



#### Included Hardware for Triple Bench



#### Triple Bench Assembly (3 Single Steps )



## Triple Bench Assembly (1 Single & 1 Double Step)





Manufacturer of Luxurious Pedicure Spas, High Quality Salon and Spa Furnitures.

> **Gulfstream Inc.** Cambridge, Ontario, Canada N1R 5X5

© 2014 All rights reserved. Design and Specifications are subject to change without notice.