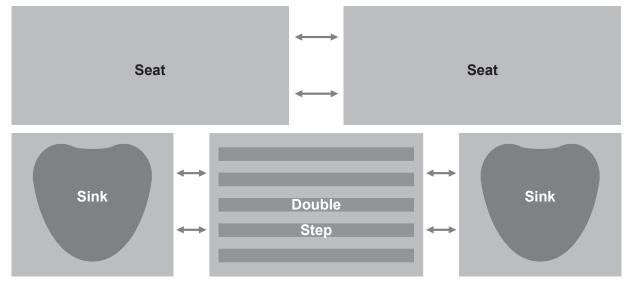

olid, level, horizontal surface.

• Do not try to change the design or functionality of this unit. This could compromise the safety of this unit and will void the warranty.

• Do not use until the machine has been fully assembled and inspected for correct performance in accordance with the Owner's Manual.

• Read and understand the complete Owner's Manual supplied with this machine before first use. Keep the Owner's and Assembly Manuals for future reference.

• Do all assembly steps in the sequence given. Incorrect assembly can lead to injury or malfunctioning of the machine.











# SINGLE BENCH ASSEMBLY INSTRUCTIONS





#### **Included Hardware for Double Bench**



#### Double Bench Assembly (2 Single Steps, Asymmetrical )



## Double Bench Assembly (1 Double Step, Symmetrical)



#### Included Hardware for Triple Bench



#### Triple Bench Assembly (3 Single Steps )



## Triple Bench Assembly (1 Single & 1 Double Step)





Manufacturer of Luxurious Pedicure Spas, High Quality Salon and Spa Furnitures.

> **Gulfstream Inc.** Cambridge, Ontario, Canada N1R 5X5

© 2014 All rights reserved. Design and Specifications are subject to change without notice.