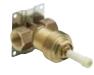

3/4" Volume Control Valve Model # 3600

- New integrated mounting bracket saves time and results in a more secure installation.
- Feature on thread adapter allows for easy servicing and simple conversion to thick wall applications.