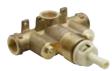

ExactTemp 3/4" Thermostatic Valve

Model # 3371

- Increased 17.0 gpm flow rate capacity (measured at 45 psi) makes more water available at every spray outlet.
- Improved response to thermal fluctuations from any hot or cold water pressure drop ensures a consistently maintained shower experience.
- Servicing stops and check valves is easier now that a standard Moen<sup>®</sup> tool can be used with the valve.