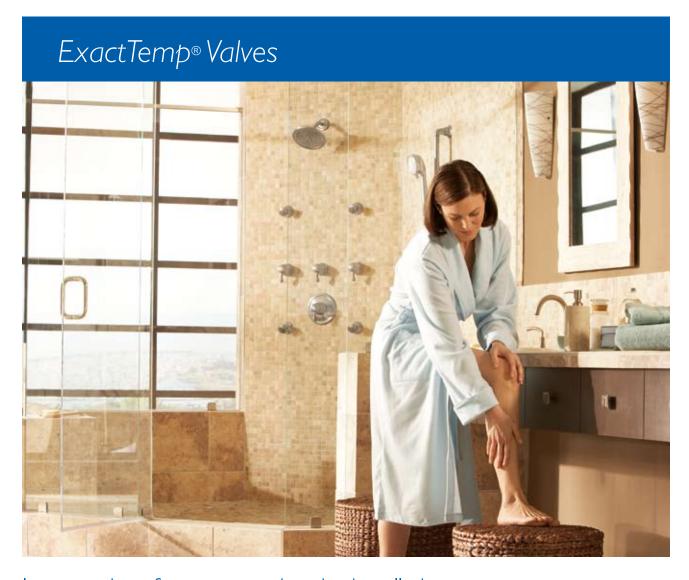

## Improved performance and easier installation

With precise temperature control and consistency, the ExactTemp 3/4" Thermostatic Valve and 3/4" Volume Control Valve serve as the foundation for vertical spa configurations as opulent as you can imagine. Recent design updates further enhance functionality and make these valves easier to install and service.