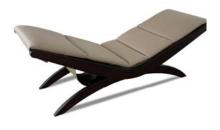

## **Breath Lounge**

TOP:

Materials

Top design Unique rocking design gently moves and soothes

Ergonomically shaped to help release stress
Adjustable head and foot cushion are standard
Suitable for persons up to 6' 4" in height
Cushions and cover are removable for cleaning

Fabric safety strap prevents over-rocking
Cotton canvas sling to support top cushions

Cotton fabric covering over soft, CFC-free foam for top cushions

Responsibly manufactured, this product is 91% Green