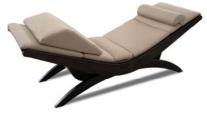

## **Breath Lounge**

TOP:

Materials

Top design Unique rocking design gently moves and soothes

Ergonomically shaped to help release stress
Adjustable head and foot cushion are standard
Suitable for persons up to 6' 4" in height
Cushions and cover are removable for cleaning

Fabric safety strap prevents over-rocking
Cotton canvas sling to support top cushions

Cotton fabric covering over soft, CFC-free foam for top cushions

Responsibly manufactured, this product is 91% Green