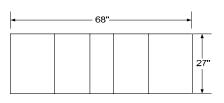

**WEIGHTS:** 

Table weight 79 lbs.

Shipping weight - boxed 81 lbs. (73" x 28" x 21" = 24.4 cu ft)

Rev 4/09

www.TouchAmerica.com (800) 678-6824 · (919) 732-6968 PO Box 1304 · Hillsborough · NC