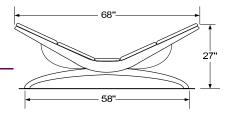

**WEIGHTS:** 

Table weight 79 lbs.

Shipping weight - boxed 81 lbs. (73" x 28" x 21" = 24.4 cu ft)

Rev 4/09

www.TouchAmerica.com (800) 678-6824 · (919) 732-6968 PO Box 1304 · Hillsborough · NC