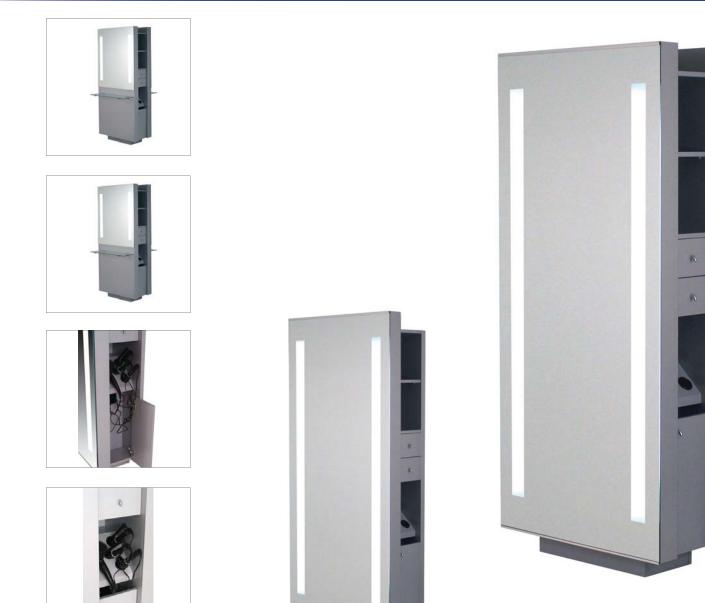

## **OPAL VANITY**

Shown with Satin Stainless 6GS57 laminate and P-12 Football pulls.

## **OPAL VANITY**

| Model                 | OP251-HPL                                                                      | OP252-HPL           | OP291-HPL                                         | OP292-HPL           |
|-----------------------|--------------------------------------------------------------------------------|---------------------|---------------------------------------------------|---------------------|
|                       | Opal Single Full Mirror                                                        | Opal Single w/Shelf | Opal Double Full Mirror                           | Opal Double w/Shelf |
| Specify Pulls         | Choice of group one or group 2 pulls.                                          |                     |                                                   |                     |
| List Price            |                                                                                |                     |                                                   |                     |
| Specifications        |                                                                                |                     |                                                   |                     |
| Shipping Weight (lbs) |                                                                                |                     |                                                   |                     |
| Width (in.)           | 36                                                                             | 36                  | 36                                                | 36                  |
| Depth                 | 15 1/2                                                                         | 24 5/16             | 18 1/4                                            | 35 13/16            |
| Height                | 84                                                                             | 84                  | 84                                                | 84                  |
| Mirror Dimension      | 36W" X 80H"                                                                    | 36" W X 43"H        | 36W" X 80H"                                       | 36" W X 43"H        |
| Work Surface Shelf    | n/a                                                                            | 33-5/8" W X 9" D    | n/a                                               | 33-5/8" W X 9" D    |
| Specify Colors        | Laminate-one color unit                                                        |                     |                                                   |                     |
| Opal Features         | Appliance cord storage well in lower side storage hides cords behind the door. |                     |                                                   |                     |
|                       | Lighted mirror with 2 ilumina fluorescent lamps.                               |                     |                                                   |                     |
|                       | Side storage includes open upper storage, 2 drawers with pulls                 |                     |                                                   |                     |
|                       | Unit has a 4-plex outlet behind the door. Hard wire on site.                   |                     |                                                   |                     |
|                       | Wall mounted with mounting cleats included.                                    |                     |                                                   |                     |
| Unique Features       | coat hook in open upper storage                                                |                     | Free-standing when mounted to the floor.          |                     |
|                       | Wall mounted with mounting cleats included.                                    |                     | Side storage in 2 sides to accommodate 2 stations |                     |
|                       |                                                                                | Glass work shelf    |                                                   | Glass work shelf    |