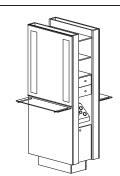

## **OPAL VANITY**

| Model                 | OP251-HPL                                                                      | OP252-HPL           | OP291-HPL                                         | OP292-HPL           |
|-----------------------|--------------------------------------------------------------------------------|---------------------|---------------------------------------------------|---------------------|
|                       | Opal Single Full Mirror                                                        | Opal Single w/Shelf | Opal Double Full Mirror                           | Opal Double w/Shelf |
| Specify Pulls         | Choice of group one or group 2 pulls.                                          |                     |                                                   |                     |
| List Price            |                                                                                |                     |                                                   |                     |
| Specifications        |                                                                                |                     |                                                   |                     |
| Shipping Weight (lbs) |                                                                                |                     |                                                   |                     |
| Width (in.)           | 36                                                                             | 36                  | 36                                                | 36                  |
| Depth                 | 15 1/2                                                                         | 24 5/16             | 18 1/4                                            | 35 13/16            |
| Height                | 84                                                                             | 84                  | 84                                                | 84                  |
| Mirror Dimension      | 36W" X 80H"                                                                    | 36" W X 43"H        | 36W" X 80H"                                       | 36" W X 43"H        |
| Work Surface Shelf    | n/a                                                                            | 33-5/8" W X 9" D    | n/a                                               | 33-5/8" W X 9" D    |
| Specify Colors        | Laminate-one color unit                                                        |                     |                                                   |                     |
| Opal Features         | Appliance cord storage well in lower side storage hides cords behind the door. |                     |                                                   |                     |
|                       | Lighted mirror with 2 ilumina fluorescent lamps.                               |                     |                                                   |                     |
|                       | Side storage includes open upper storage, 2 drawers with pulls                 |                     |                                                   |                     |
|                       | Unit has a 4-plex outlet behind the door. Hard wire on site.                   |                     |                                                   |                     |
|                       | Wall mounted with mounting cleats included.                                    |                     |                                                   |                     |
| Unique Features       | coat hook in open upper storage                                                |                     | Free-standing when mounted to the floor.          |                     |
|                       | Wall mounted with mounting cleats included.                                    |                     | Side storage in 2 sides to accommodate 2 stations |                     |
|                       |                                                                                | Glass work shelf    |                                                   | Glass work shelf    |

•

•

00

~

•

000

Single Station Coat Storage

BELVEDERE USA, LLC ONE BELVEDERE BOULEVARD BELVIDERE, IL 61008 Phone in USA: 800/435-5491 In Illinois: 815/544-3131 In Canada: 800/463-0229 Fax: 800/626-9750 Web: www.belvedere.com