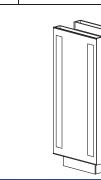

## **OPAL VANITY**

| Model                 | OP251-HPL                                                                      | OP252-HPL           | OP291-HPL                                         | OP292-HPL           |
|-----------------------|--------------------------------------------------------------------------------|---------------------|---------------------------------------------------|---------------------|
|                       | Opal Single Full Mirror                                                        | Opal Single w/Shelf | Opal Double Full Mirror                           | Opal Double w/Shelf |
| Specify Pulls         | Choice of group one or group 2 pulls.                                          |                     |                                                   |                     |
| List Price            |                                                                                |                     |                                                   |                     |
| Specifications        |                                                                                |                     |                                                   |                     |
| Shipping Weight (lbs) |                                                                                |                     |                                                   |                     |
| Width (in.)           | 36                                                                             | 36                  | 36                                                | 36                  |
| Depth                 | 15 1/2                                                                         | 24 5/16             | 18 1/4                                            | 35 13/16            |
| Height                | 84                                                                             | 84                  | 84                                                | 84                  |
| Mirror Dimension      | 36W" X 80H"                                                                    | 36" W X 43"H        | 36W" X 80H"                                       | 36" W X 43"H        |
| Work Surface Shelf    | n/a                                                                            | 33-5/8" W X 9" D    | n/a                                               | 33-5/8" W X 9" D    |
| Specify Colors        | Laminate-one color unit                                                        |                     |                                                   |                     |
| Opal Features         | Appliance cord storage well in lower side storage hides cords behind the door. |                     |                                                   |                     |
|                       | Lighted mirror with 2 ilumina fluorescent lamps.                               |                     |                                                   |                     |
|                       | Side storage includes open upper storage, 2 drawers with pulls                 |                     |                                                   |                     |
|                       | Unit has a 4-plex outlet behind the door. Hard wire on site.                   |                     |                                                   |                     |
|                       | Wall mounted with mounting cleats included.                                    |                     |                                                   |                     |
| Unique Features       | coat hook in open upper storage                                                |                     | Free-standing when mounted to the floor.          |                     |
|                       | Wall mounted with mounting cleats included.                                    |                     | Side storage in 2 sides to accommodate 2 stations |                     |
|                       |                                                                                | Glass work shelf    |                                                   | Glass work shelf    |

•

•

00

~

•

000

Single Station Coat Storage

BELVEDERE USA, LLC ONE BELVEDERE BOULEVARD BELVIDERE, IL 61008 Phone in USA: 800/435-5491 In Illinois: 815/544-3131 In Canada: 800/463-0229 Fax: 800/626-9750 Web: www.belvedere.com