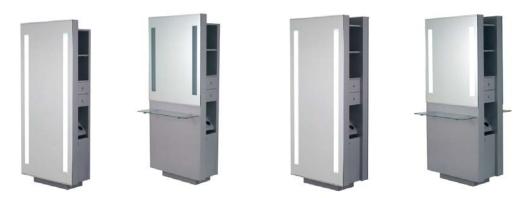

## **OPAL VANITY**

| Model                 | OP251-HPL                                                                      | OP252-HPL           | OP291-HPL                                         | OP292-HPL           |
|-----------------------|--------------------------------------------------------------------------------|---------------------|---------------------------------------------------|---------------------|
|                       | Opal Single Full Mirror                                                        | Opal Single w/Shelf | Opal Double Full Mirror                           | Opal Double w/Shelf |
| Specify Pulls         | Choice of group one or group 2 pulls.                                          |                     |                                                   |                     |
| List Price            |                                                                                |                     |                                                   |                     |
| Specifications        |                                                                                |                     |                                                   |                     |
| Shipping Weight (lbs) |                                                                                |                     |                                                   |                     |
| Width (in.)           | 36                                                                             | 36                  | 36                                                | 36                  |
| Depth                 | 15 1/2                                                                         | 24 5/16             | 18 1/4                                            | 35 13/16            |
| Height                | 84                                                                             | 84                  | 84                                                | 84                  |
| Mirror Dimension      | 36W" X 80H"                                                                    | 36" W X 43"H        | 36W" X 80H"                                       | 36" W X 43"H        |
| Work Surface Shelf    | n/a                                                                            | 33-5/8" W X 9" D    | n/a                                               | 33-5/8" W X 9" D    |
| Specify Colors        | Laminate-one color unit                                                        |                     |                                                   |                     |
| Opal Features         | Appliance cord storage well in lower side storage hides cords behind the door. |                     |                                                   |                     |
|                       | Lighted mirror with 2 ilumina fluorescent lamps.                               |                     |                                                   |                     |
|                       | Side storage includes open upper storage, 2 drawers with pulls                 |                     |                                                   |                     |
|                       | Unit has a 4-plex outlet behind the door. Hard wire on site.                   |                     |                                                   |                     |
|                       | Wall mounted with mounting cleats included.                                    |                     |                                                   |                     |
| Unique Features       | coat hook in open upper storage                                                |                     | Free-standing when mounted to the floor.          |                     |
|                       | Wall mounted with mounting cleats included.                                    |                     | Side storage in 2 sides to accommodate 2 stations |                     |
|                       |                                                                                | Glass work shelf    |                                                   | Glass work shelf    |