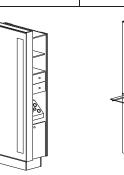

## **OPAL VANITY**

| Model                 | OP251-HPL                                                                      | OP252-HPL           | OP291-HPL                                         | OP292-HPL           |
|-----------------------|--------------------------------------------------------------------------------|---------------------|---------------------------------------------------|---------------------|
|                       | Opal Single Full Mirror                                                        | Opal Single w/Shelf | Opal Double Full Mirror                           | Opal Double w/Shelf |
| Specify Pulls         | Choice of group one or group 2 pulls.                                          |                     |                                                   |                     |
| List Price            |                                                                                |                     |                                                   |                     |
| Specifications        |                                                                                |                     |                                                   |                     |
| Shipping Weight (lbs) |                                                                                |                     |                                                   |                     |
| Width (in.)           | 36                                                                             | 36                  | 36                                                | 36                  |
| Depth                 | 15 1/2                                                                         | 24 5/16             | 18 1/4                                            | 35 13/16            |
| Height                | 84                                                                             | 84                  | 84                                                | 84                  |
| Mirror Dimension      | 36W" X 80H"                                                                    | 36" W X 43"H        | 36W" X 80H"                                       | 36" W X 43"H        |
| Work Surface Shelf    | n/a                                                                            | 33-5/8" W X 9" D    | n/a                                               | 33-5/8" W X 9" D    |
| Specify Colors        | Laminate-one color unit                                                        |                     |                                                   |                     |
| Opal Features         | Appliance cord storage well in lower side storage hides cords behind the door. |                     |                                                   |                     |
|                       | Lighted mirror with 2 ilumina fluorescent lamps.                               |                     |                                                   |                     |
|                       | Side storage includes open upper storage, 2 drawers with pulls                 |                     |                                                   |                     |
|                       | Unit has a 4-plex outlet behind the door. Hard wire on site.                   |                     |                                                   |                     |
|                       | Wall mounted with mounting cleats included.                                    |                     |                                                   |                     |
| Unique Features       | coat hook in open upper storage                                                |                     | Free-standing when mounted to the floor.          |                     |
|                       | Wall mounted with mounting cleats included.                                    |                     | Side storage in 2 sides to accommodate 2 stations |                     |
|                       |                                                                                | Glass work shelf    |                                                   | Glass work shelf    |

•

•

00

~

•

000

Single Station Coat Storage

BELVEDERE USA, LLC ONE BELVEDERE BOULEVARD BELVIDERE, IL 61008 Phone in USA: 800/435-5491 In Illinois: 815/544-3131 In Canada: 800/463-0229 Fax: 800/626-9750 Web: www.belvedere.com