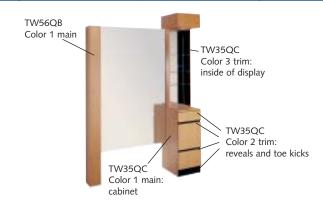

## **Features** Tower with Mirror Vanity with Tool Vanity with Tilt-out Vanity with Larger Vanity with Larger Frame Drawer Toolholder **Tool Drawer Opening** Tilt-out Toolholder • Three adjustable glass shelves • Interior of display is laminated; optional mirrored back Tool holders for hand-held dryer and three curling irons Quadplex outlet located on inside of end panel in tool area; must be hardwired onsite Model (1) TW35QC Vanity TW34QC Vanity TW35QC Vanity TW36QC Vanity TW37QC Vanity TW34-LTQC: TW35-LTQC: TW36-LTQC: TW37-LTQC: (1) M1092QB Mirror includes light includes light includes light includes light (1) TW56QB End Panel Other Features Complete vanity and Tool holder in center Tool holder tilts out. Tilt-out tool holder Tool drawer opening mirror. Optional lights. drawer. Optional Optional lights. is larger to opening is larger to Must be hardwired on lights. accommodate curling accommodate curling site. Optional shelf irons with longer irons with longer must be attached at handles. Optional handles. Optional both ends; support lights. lights. cleat included. End panel includes wall and floor support cleats. Dimensions width (in.) 60-1/8 15-1/8 15-1/8 15-1/8 15-1/8 depth (in.) 19 19 19 19 19 height (in.) 89-1/2 89-1/2 89-1/2 89-1/2 89-1/2