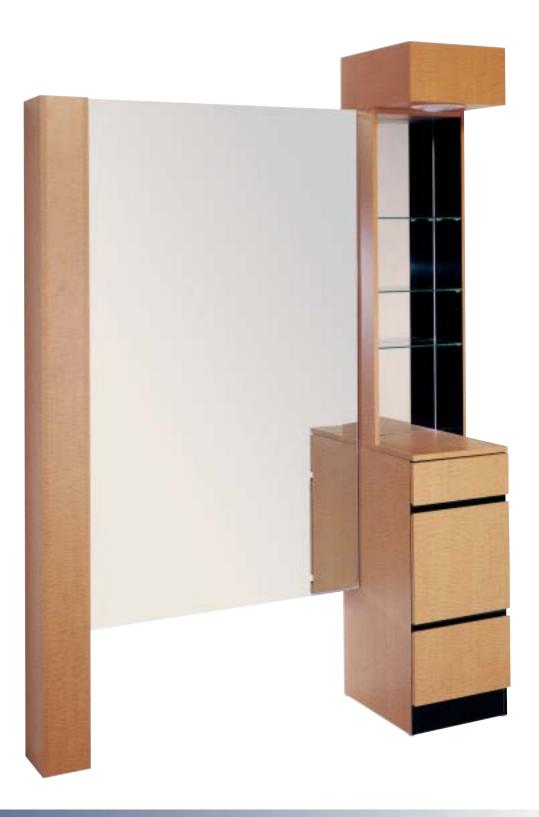

## **Features** Tower with Mirror Vanity with Tool Vanity with Tilt-out Vanity with Larger Vanity with Larger Frame Drawer Toolholder **Tool Drawer Opening** Tilt-out Toolholder • Three adjustable glass shelves • Interior of display is laminated; optional mirrored back Tool holders for hand-held dryer and three curling irons Quadplex outlet located on inside of end panel in tool area; must be hardwired onsite Model (1) TW35QC Vanity TW34QC Vanity TW35QC Vanity TW36QC Vanity TW37QC Vanity TW34-LTQC: TW35-LTQC: TW36-LTQC: TW37-LTQC: (1) M1092QB Mirror includes light includes light includes light includes light (1) TW56QB End Panel Other Features Complete vanity and Tool holder in center Tool holder tilts out. Tilt-out tool holder Tool drawer opening mirror. Optional lights. drawer. Optional Optional lights. is larger to opening is larger to Must be hardwired on lights. accommodate curling accommodate curling site. Optional shelf irons with longer irons with longer must be attached at handles. Optional handles. Optional both ends; support lights. lights. cleat included. End panel includes wall and floor support cleats. Dimensions width (in.) 60-1/8 15-1/8 15-1/8 15-1/8 15-1/8 depth (in.) 19 19 19 19 19 height (in.) 89-1/2 89-1/2 89-1/2 89-1/2 89-1/2